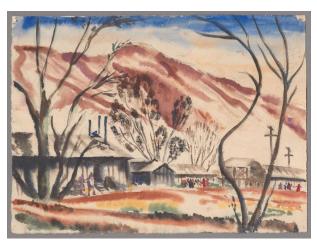

### **Description**

Watercolor on paper. Paper has rough cut edges. Horizontal watercolor on paper, mostly in shades of brown and rust with bright blue sky and touches of green and gold on the ground. A large row of barracks of various sizes are side by side. Shadowy images of people in front of buildings. In the foreground are 2 large bare trees. Behind the barracks are high reddish brown

mountains. The dirt road and ground in foreground is rust/gold/green.