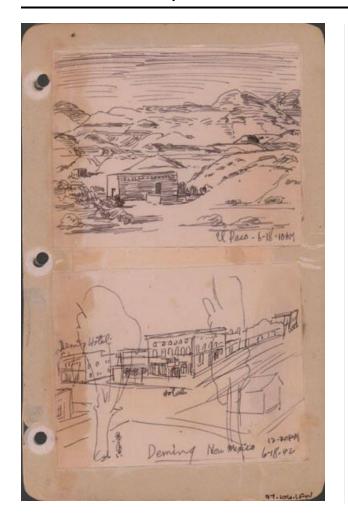

## El Paso, 6-18, 10AM

**Date** 1942

Primary Maker Hoshida, George

### Description

2 drawings on paper, laminated (1 sheet): ink; top image 4 x 5 in., bottom image 4 x 5 in., on sheet 9.5 x 6 in.; lnk sketches of El Paso, Texas landscape at 10 AM and a street scene in Deming, New Mexico at 12:30 PM on June 18, 1942. Top sketch of a rectangular building on flat area in right foreground with hills to left and receding to back into mountains. Drawing is on small sheet glued to larger sheet. Bottom sketch of an street intersection in Deming with two story building on corner in center; Deming Hotel on left. Roughly sketched trees in foreground. Drawing is on small sheet glued to larger sheet. Drawing 97.106.1FX on verso of same sheet.