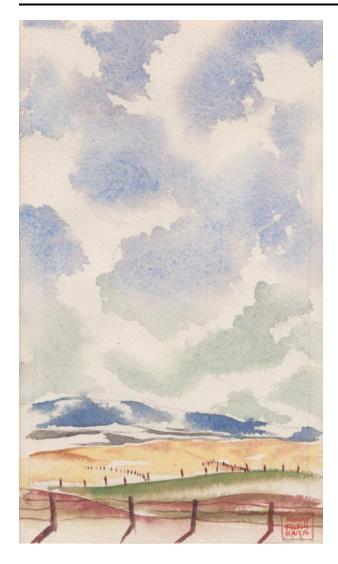

#### Description

Watercolor on paper. Framed with cream colored matt board. Watercolor painting,3/4 of area is pale blue and green wash of clouds. Bottom of art is layers of landscape with blue hills, black shadows, gold and brown land, olive green land, reddish brown foreground. At the bottom in the foreground is a row of brown split rail fencing. In the distance winding up the golden land is more small fencing posts. In BR corner is a red box with "HENRY FUKU HARA" written in 3 rows in red ink like a hanko stamp. Also in BR corner is "24B" written in pencil.