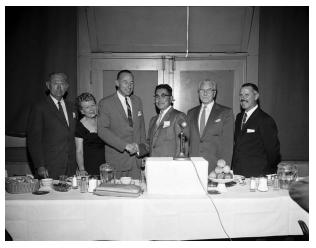

## [Mr. Su Igauye shaking hands at an event, California, September 24, 1958]

**Date** 1958

**Primary Maker** Miyatake, Toyo

## **Description**

1 negative: b&w; 4 x 5 in.;Su Igauye, president of the California Society of Professional Engineers, Los Angeles chapter, shakes hands Frank Reeves, who succeeds Iguaye as president at the Society's installation dinner at Taix restaurant in Los Angeles, California, September 24, 1958. Japanese man with eyeglasses

shakes hands with a tall Caucasian man flanked two Caucasian men on the right and Caucasian man and woman on the left behind a microphone raised above a table covered with white tablecloth and tableware.