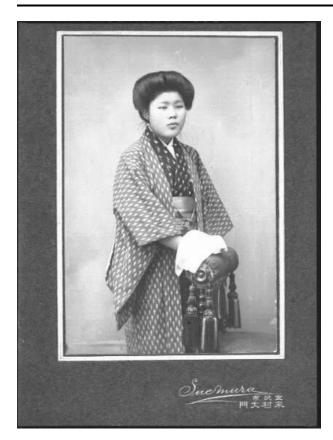

## [Portrait of young woman in kimono, December 31, 1913]

Date

1913

## Description

1 photographic print mounted on mat board : b&w ; image 3.625 x 2.375 in, mat board 5.125 x 3.5 in.;Portrait of a young woman, possibly Okinawan, in light hued kimono over dark hued kimono with kasuri, December 31, 1913. Her hair is upswept. She stands turned slightly right, resting her hands on an armrest with tassels. Her hands are covered with a white cloth. She looks to the right of the viewer. Background is neutral. Mat board is gray with white border around photograph and studio, "Suemura", at bottom.