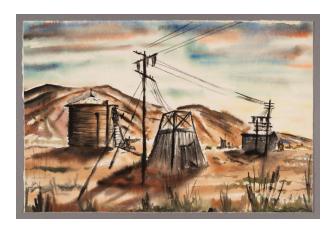

### **Description**

Watercolor on paper. Paper has rough cut edges. Horizontal watercolor on paper. There are 3 main buildings. To the left is a round water tank with a ladder up one side. In the middle is a pyramid shaped structure with open deck on top instead of a point. To the right is a small barracks with an outhouse out in back. The

structures are black, gray and reddish brown. A power line is connected to the pyramid and barracks. Brown, rust and tan mountains and land. Slight touches of dark green in the foreground. The sky is streaked in blue, green and orange. In BR corner is "11-2" written in pencil.