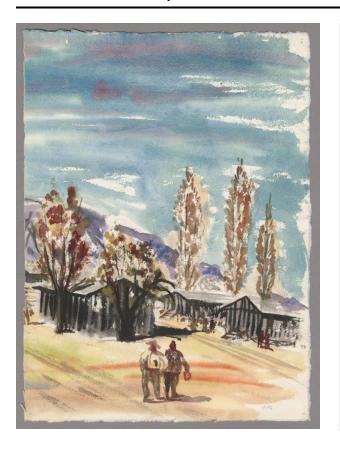

#### **Description**

Watercolor on paper. Paper has rough cut edges. Vertical watercolor on paper. Two men are walking toward a row of barracks. The men are outlined in gray and reddish brown. The barracks are black and gray, 2 have brown ladder-like steps to the entrance. In the foreground on the left are 2 black trees with gold rust leaves. Behind the barracks on the right are 3 tall skinny trees with tan and brown foliage. Purple mountains in the background. The ground is shades of gold, tan and orange. The sky is aqua blue with violet streaks. In BR corner is written in pencil "11-15."