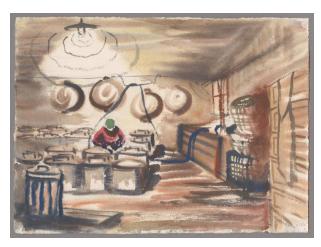

#### **Description**

Watercolor on paper. Paper has rough cut edges. Horizontal watercolor on paper in shades of brown, tan, pale yellow and rust with black outlines. There is a man in a red jacket and green hat in the left center bending over round barrels or trash cans. The barrels have 2 handles on the lids. The man is holding a black hose that loops behind him through a wire from the ceiling and

then down across the floor and up over a rectangular tub against the right side wall near a window. Hanging from the ceiling is a light fixture with a single light bulb casting light over the man. There are barrels or baskets stacked against the right side wall.