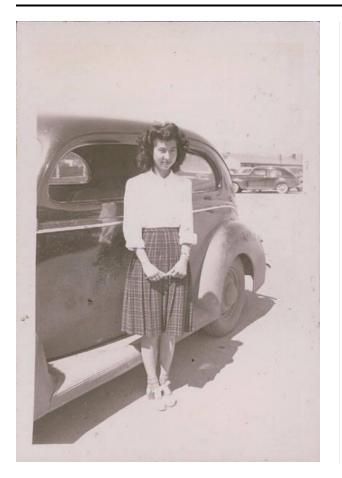

## [Young woman in plaid skirt standing in front of car, Heart Mountain, Wyoming, 1942-1945]

Date

1942-1945

## Description

1 photographic print : b&w;Portrait of young woman in plaid pleated skirt standing in front of car at Heart Mountain concentration camp, Wyoming, ca. 1942-1945. Young woman wears a long sleeved white blouse with sleeves cuffed. She holds an object in her hands. Her hair is dark and curly. She looks directly at the viewer. Partially visible behind her is a dark sedan. Other automobiles in background right.