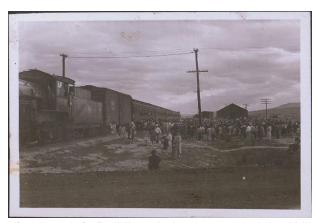

## [Large group of people gathered next to a train, Heart Mountain, Wyoming, 1945]

**Date** 1945

**Primary Maker** Shimada, Mori

## **Description**

1 photographic print: b&w;Large group of people gathered next to a train, possibly for resettlement from Heart Mountain concentration camp, Wyoming, 1945. A man stands in engine car

of train at left. Buildings in background, right. Utility poles on either side of train with wires running between them. Boy sits with back to viewer at edge of dirt road in foreground. Two women with children stand at midground, looking back at viewer. Bulk of people stand further back at center.