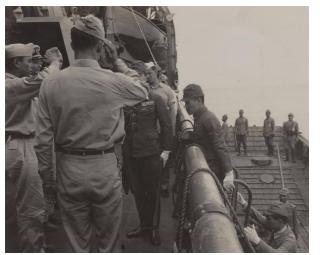

## Description

1 photographic print: b&w; Group of U.S. and Imperial Japanese military men on deck of ship; one U.S. Military soldier in foreground back to camera saluting others. Unable to see faces of others. About 4 Imperial Japanese soldiers, at right, in distance, standing on deck while 3 other Imperial Japanese soldiers wait to climb the ladder to deck; U.S. solders on higher part of ship on left side. Typewritten on verso, "These boys from the Japanese army

came in full uniform. Capt. Furukawa follows Mieno who is saluting". Written below, "We return Lt. Col Mieno's salute"; in center is "3" circled and written in pencil.

Dimensions

L: 4 in, W: 5 in