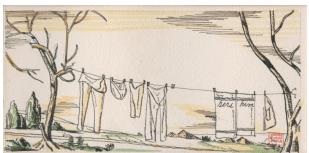

## watercolor painting

**Primary Maker** Fukuhara, Henry

Medium

watercolor, paper

**Description** 

Pen and ink on paper. Watercolor highlights. Framed with cream colored matt board. Horizontal drawing of a laundry line hung outdoors between 2 trees. The trees are bare. The clothing are pinned to the line with clothespins. Laundry includes (L to R) pants, panties, ladies slip, pants, "HERS" towel, "HIM" towel, fabric (?). In the background are green bushes, green ground and golden yellow buildings. The large trees and sky are also washed in golden yellow color. In BR corner is a red box with "HENRY FUKU HARA" written in 3 rows in red ink like a hanko stamp. In BR corner under tree on right side is "130" written in pencil.