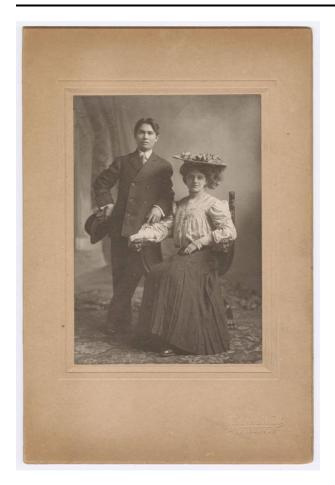

## [Tokumatsu Yonemura and Nellie Hessling Yonemura, full-length portrait]

#### Description

Black and white studio portrait of couple, Tokumatsu Yonemura and Nellie Hessling Yonemura. Tokumatsu, an Issei man, stands on the left in a plaid double breasted suit with right arm akimbo holding hat and gloves. He leans agains the back of the chair German American wife Nellie sits in. The young woman is dressed in a long, dark, pleated skirt and victorian collared blouse ; her hat is flat with a feather. The chair has carved animal head armrests. The carpet is patterned. Previously attached to interior of back cover.