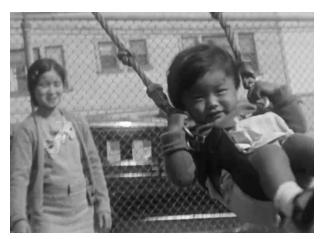

Kimie and Teruko. :30 – Little girl sits at the bottom of a slide and footage reverses to make her appear to rise up the slide on her own. :39 – Little girl plays with tricycle and wooden chair in front yard. :56 – Two little girls walk through park wearing matching sweaters and skirts. Parents help the girls drink from a water fountain. 1:19 – Views of park visitors strolling by lake; some boats visible. 1:27 – Little girls push each other on a swing at a playground. Mother supervises. Girls go down the slide. 2:08 – Wider view of the playground with multiple parents assisting children. 2:13 – Picnic on a blanket. Mother unwraps food. 2:20 – Film ends. circa 1990s description: b&w, silent original film negative. Scenes of people eating, typical Japanese American picnic. This is a negative of printed stock in collection.