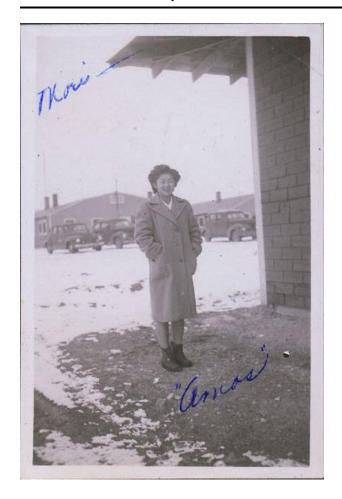

# [Portrait of a young woman in overcoat with cars in background, Heart Mountain, Wyoming, Winter 1944-1945]

### **Description**

Portrait of a young woman, "Amos," (Mary Akizuki) in overcoat standing near brick building with cars in background at Heart Mountain concentration camp, Wyoming, Winter 1944-1945. She stands with hands in coat pockets in area under eaves of building and smiles at viewer. Surrounding area has snow on ground. Her hair is curled and her legs are bare in short boots. Mess hall and cars in background.;1 photographic print: b&w