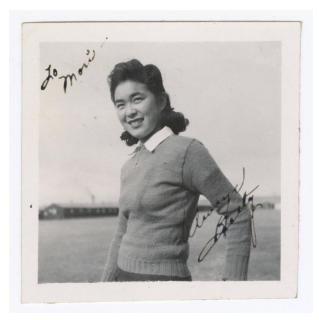

## [Portrait of young woman, Betty, in sweater, Heart Mountain, Wyoming, ca. 1944-1945]

**Date** 

1944-1945

**Primary Maker** 

Shimada, Mori

Medium

paper

## **Description**

1 photographic print: b&w;Portrait of a young woman, Betty, in a sweater at an open field, Heart Mountain, Wyoming, ca. 1944-1945. Dressed in a long sleeved sweater with a white color and a cross on a chain around her neck, Betty is turned slightly to the left with proper left arm slightly pulled back from body. She has curly

shoulder length hair and smiles to left of viewer. She is visible from hips up. Barracks in the background.