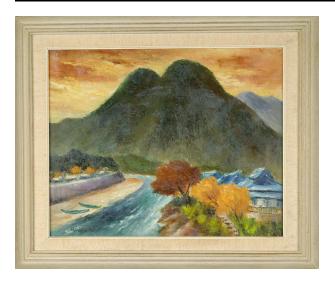

## Description

Stretched and framed;Autumnal landscape of river and mountain. A large dark green mountain under a reddish yellow sky towers over a bluish river that rushes around a bend mid left foreground. Two boats sit on the shore outside of the walled town in left

foreground. Trees in autumnal colors grow among green shrubs on the right bank. A stepped path leads to fenced blue roofed houses in right foreground.