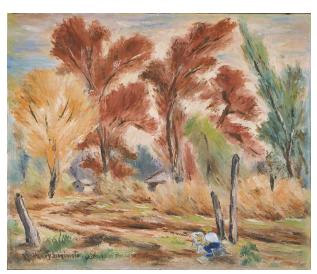

## **Description**

Mounted on board, unframed.;Autumnal landscape with small figure, presumably of Henry Sugimoto himself, in lower right corner, dressed in blue pants, white shirt and yellow hat, seated on a rock with his back to the viewer. He leans toward the canvas before him on an easel. Two tree stumps rise up next to him.

Another stump stands in the left corner foreground. In the distance, tall brown grasses obscure two structures. Tall trees in fall colors in the background.