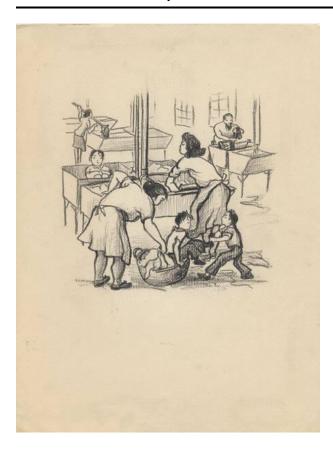

Pencil drawing of women, man, and children in communal laundry room. Focal point of drawing are four industrial sinks where one woman is washing clothes on washboard at one, another is fillled with laundry, a boy sits in third sink and a woman at fourth sink bends to pick up more laundry from basket on ground. A boy sits on the basket of laundry as another boy grabs his foot. Background right, a man with a beard washes his clothes at another set of industrial sinks; windows line wall. A woman wrings a mop in sinks at back of room, left. Pipes extend upward toward ceiling from center of each set of four sinks.;1 drawing on paper; 12 x 9 in.