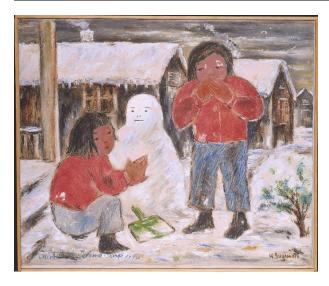

## **Description**

Stretched and framed.;Two girls build a snowman in wintry scene of Jerome camp. One girl stands with her hands to her mouth on the right, while another girl crouches in front of a small snowman with her back to the viewer, gazing up at the other girl. A snow

covered green dustpan lies at her feet. Both girls have cropped hair and are dressed in red tops, blue pants, black boots and brown gloves. The snowman has a simple face of two eyes, eyebrows, straight mouth, and two nostrils. The porch and steps of a barracks is visible at left. A snow covered bush stands in the right foreground. Three barracks are visible in the background with snow laden roofs and smoking chimneys.