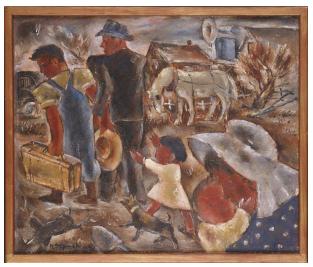

## My Papa II

**Date** 1942

Primary Maker Henry Sugimoto

**Medium** oil, canvas

Description

A man is taken away from the familiy farm by an FBI agent as his young family watches. Backs to the viewer, a man in yellow shirt and blue overalls carries a brown suitcase in left hand and brown hat in other as he is led away by the arm to a waiting car by a tall man in a dark suit and hat at left. Behind them in midground, a

young girl in a cream-colored dress follows with outstretched arms. A small black and brown dog walks at her side. In right foreground, a woman in a white bonnet and white polka-dotted blue dress hangs her head as the child she holds cradles her face. A branch and a shovel blade are visible in left foreground. In right background, a white horse stands with head down harnessed to a plow in front of a fence and other farm buildings, including a water tank and windmill. A black car stands in left background. Sky is dark and gloomy.;Stretched and framed.