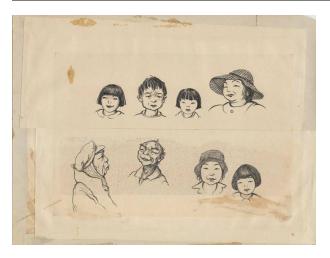

## Description

2 drawings on paper mounted on another sheet : pen ink ; 8.15 x 10.75 in.;Ink portraits of men, women and children on two separate sheets of paper glued to another sheet of paper. Top row of four individual includes, left to right: smiling girl with bob haircut,

boy with worried look, girl with bob haircut, smiling plump woman wearing large brimmed checkered or woven hat. Bottom row of individuals include, left to right: profile of man wearing hat and coat (same man as 94.195.9A), smiling old man (similar to man in 94.195.7L), woman in short brimmed checkered or woven hat, girl with bob haircut.