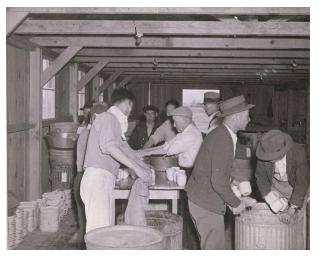

## Description

1 b&w image taken at an unspecified California concentration camp. Interior scene of 9-10 men unpacking plates, cups, and other tableware from metal containers. 3 men are in the foreground, 2 are leaning over a trashcan full of water, they have cups in their hand, 1 has a brush. The third man in the foreground has a towel in his hand, and he is setting a cup down on the table. Around the table, the remaining men are gathered. Along L wall on

a bench are stacks of plates and gravy boats. Open doorway at far end of room. Other crates and containers in the background.

**Dimensions** H: 7 3/4 in, W: 9 1/2 in