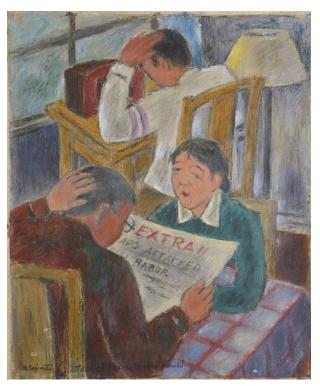

## Attacked Pearl Harber (Attacked Pearl Harbor Hawaii)

**Date** 1947

Primary Maker Henry Sugimoto

## Description

Family reacting to news of Pearl Harbor attack. Older man, with back to the viewer, sits at table bent over a newspaper reading about the Japanese attack of Pearl Harbor. He wears a brown jacket and glasses and has his left hand on the back of his head. A woman in green with white collar faces him across the red/white checked tablecloth. In the background a younger man sits at a desk next to a lamp before a window, with his back to the viewer, and listens to the radio with his left hand on the back of his head. He wears a white sweater with two purple stripes at the biceps.; Stretched and framed.