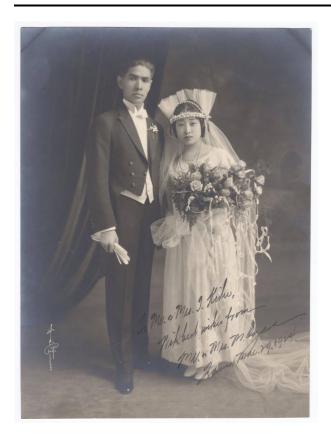

# [Wedding portrait of Mr. and Mrs. Ozawa, Fresno, California, March 29, 1924]

#### Description

1 photographic print : b&w; Studio wedding portrait of the bride and groom, Mr. and Mrs. M. Ozawa, Fresno, California, March 29, 1924. A young man stands on the left dressed in a tuxedo with white bow tie. He wears a white flower boutonniere and holds a pair of white gloves in his proper right hand. The young woman wears a long white wedding gown. Her long veil is gathered at the back of her head and held in place by a double headband and extends down her back to the floor. She holds a large rose bouquet with trailing ribbons tied in bows. Curtains in background left. Addressed to Mr. and Mrs. I Kishi. Studio name printed in white, BL.