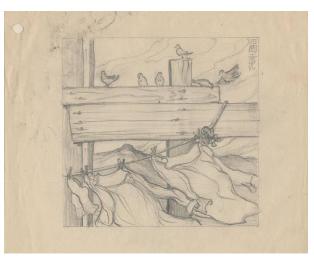

#### **Description**

Pencil drawing of birds on post and laundry on clothesline blowing in wind. Five birds are on a post and one bird flies towards them. One end of a clothesline is tied to a beam on right and extends to left edge; two shirts and a pair of socks are pinned and blow in

the wind. Heart Mountain is visible in center between horizontal beams and clothesline. Rectangular fine line border. Hole punched top left corner.;1 drawing on paper mounted on paper; image 5 x 5.125 in., on sheet 6.5 x 8 in., paper support 7.5 x 8.5 in.