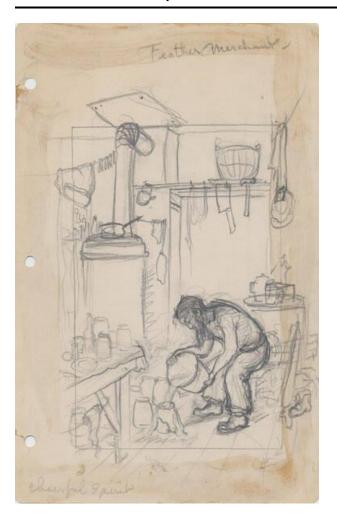

## **Description**

Pencil drawing of a bearded man seated on a chair in a cluttered room leaning over a cloth covered bottle, filling it with liquid from a bucket. Other bottles and shoes are scattered across the wood floor. Table in foreground, left, is covered with bottles. Pot sits on heater with vent pipe, background left; clothesline with pins and shorts extends from pipe out of view. Cleaver and hammer hang on shelf holding a basket, background right; table piled with items sits below shelf.;1 drawing on paper; 9.5 x 6 in.