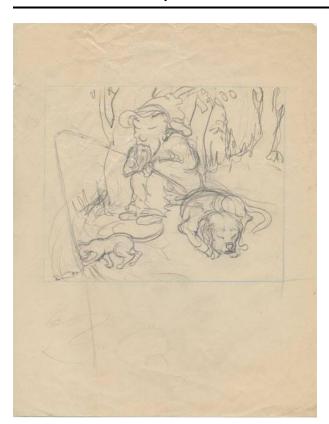

### **Description**

Pencil drawing of a bearded man seated on the ground with eyes closed holding a fishing pole at water's edge within a blue rectangular line border. He is dressed in a hat, formless shirt, and pants, hands resting on knees bent at chest and feet on a stone. A large dog is curled at his side, right, sleeping with head on front paws. Water courses around the bend on left, where a cat hooks the end of the sleeping fisherman's line and pulls the small catch toward him. Trees and grass in background.;1 drawing on paper: col. pencil; image  $5.5 \times 6.625$  in, on sheet  $11 \times 8.5$  in.