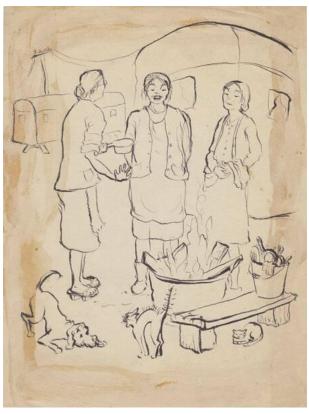

## Description

Ink drawing of three women standing around a small bonfire amidst a trailer park. Woman wearing glasses and hair pulled back in a bun stands on left with her back to viewer as she talks to woman in the middle. Dressed in a half apron and geta, she holds a pot in her left hand and extends right hand out with fingers splayed toward fire in a tub. Second woman in middle dressed in skirt, sweater and boots faces viewer as she speaks ; her hands are behind her back. Third woman, on right, in dress and sweater stands facing left holding cloth in hands in front of her ; hair pulled back in bun. In foreground, a dog crouches on ground with rear in the air as it approaches a cat who arches its back and hisses at him ; another cat sleeps under a bench with a bucket on top, next to a tub filled with burning wood ; two mobile homes and a power line visible in background. Drawing is glued to a large piece of

paper. Similar to pencil drawing by Ishigo, 94.195.7Y.;1 drawing on paper glued to paper : ink ; 10.5 x 8 in.

**Dimensions** H: 10.5 in, W: 8 in