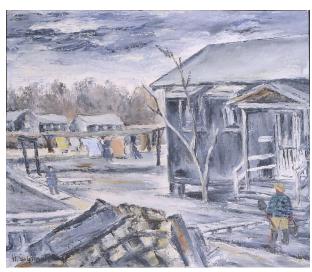

#### Description

Mounted on board, unframed.;In the foreground a pile of logs stands near a path that runs from the lower right corner to middle left. Next to the path, lower right, a man in a green jacket, tan pants and hat and boots stands with his back to the viewer holding a shovel and bucket. He faces steps leading to barracks which

dominates the right. On the left, a woman in blue and black walks toward him on the path. In the background to the left of the painting, a woman in dark blue with a white apron hangs laundry on an outdoor clothesline. Two more barracks appear in the background.