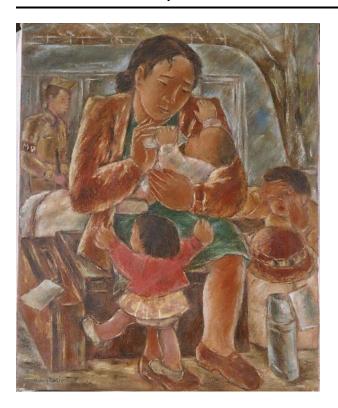

## Description

Stretched and unframed.;A woman seated on a chest cradles an infant in her left arm as she bottle feeds it, while she awaits evacuation. She is dressed in a green dress and brown jacket. The infant is in white. In the foreground, her little daughter, dressed in yellow with a red jacket, stands on her right shoe with arms upraised to be held. A thermos stands in the lower right corner. On either side of the chest is a tagged suitcase and white bundle with her hat atop. Behind them to the right, a woman in tan covers her face with her hands. In the background a soldier stands with his rifle in hand before a greyish structure.