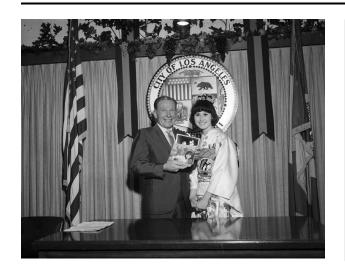

## **Basic Detail Report**

[Los Angeles Mayor Sam Yorty and Japanese singer Linda Yamamoto at Los Angeles City Hall, Los Angeles, California, November 1, 1967]

**Date** 1967

**Primary Maker** Rafu Shimpo

## **Description**

1 negative : b&w ; 4 x 5 in. , Published in Rafu Shimpo, November 3, 1967, Japanese section.;Los Angeles Mayor Sam Yorty poses with Japanese singer Linda Yamamoto in kimono at Los Angeles

City Hall, Los Angeles, California, November 1, 1967. Mayor Yorty smiles at left holding promotional pictures of Yamamoto. Los Angeles City emblem on curtained wall flanked by American and California flags. Desk in foreground.