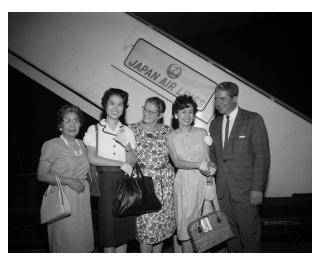

## **Description**

Delegation from Montebello's sister city, Ashiya, Japan, at the Los Angeles International Airport, Los Angeles, California, 1966. A Caucasian couple stands with three Japanese women on tarmac in front of Japan Air Lines ramp stairs. They are identified (left to

right): Mrs. Nako, Shigeko Oka, Florence Raines (?), Aiko Suga, and Andre Rambo (?) of the City of Montebello.;1 photographic print: b&w; 5 x 7 in., 1 negative: b&w; 4 x 5 in., Published in Rafu Shimpo, July 22, 1966, Japanese section.