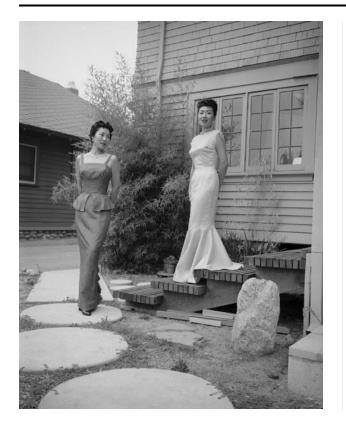

## Description

2 negatives : b&w ; 4 x 5 in. , Published in Rafu Shimpo, July 24, 1958.;Two models in gowns designed by Kow Kaneko for a fashion show for Lady's night of Nisei Veterans reunion pose at Kaneko's studio in Pasadena, California, July 22, 1958. Includes women standing outside on steps and pathway in front of building, and women posing with designer Kow Kaneko in eyeglasses and matching dress and bolero in background. The models are: Etsu Andow in dark gown and Masako Hirano in light gown.