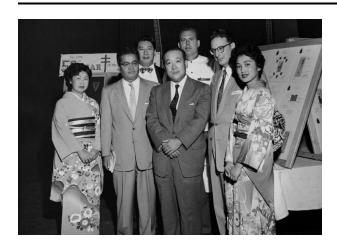

## **Description**

1 photographic print : b&w ; 5 x 7 in. , 1 negative : b&w ; 4 x 5 in.; Consul General of Japan Shigeru Nakamura stands amongst a group of Caucasian and Japanese men and women in front of a

display at the Elks Club in Calfiornia, November 15, 1956. Dressed in a suit with a dark necktie, Nakamura stands in the center flanked by two men in suits and two women in kimonos. Two men stand behind them. Large boards are propped up on cloth covered tables at right. Partially visible sign in background, "this is the 50th year of the."