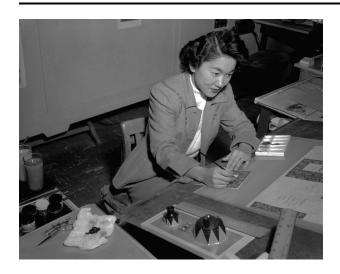

## [Mrs. Dorothy Sakabe, greeting card artist, Los Angeles, California, December 1955]

**Date** 1955

**Primary Maker** Rafu Shimpo

## **Description**

2 negatives: b&w; 4 x 5 in., Published in Rafu Shimpo supplement, December 21, 1955.;Mrs. Dorothy Sakabe, greeting card artist for the firm Buzza Cardozo, sits at a drafting table designing a birthday card, Los Angeles, California, December 1955. Woman with curled neck-length hair wears a suit with button detailing over white top. She paints card border and discusses

card with a balding Caucasian man in shirt and necktie.