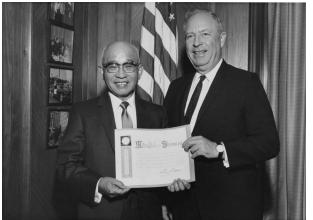

## [Citation presentation to Mitsuhiko Shimizu of Asahi Shoes and Dry Goods by Supervisor Ernest Debs in his office, Los Angeles, California, February 26, 1964]

**Date** 1964

Primary Maker Rafu Shimpo

## Description

1 photographic print : b&w ; 5 x 7 in. , 1 negative : b&w ; 4 x 5 in.; Los Angeles Supervisor Ernest Debs presents a citation to Mitsuhiko Shimizu of Asahi Shoes and Dry Goods in his office, Los Angeles, California, February 26, 1964. An older balding Japanese man in a dark suit and eyeglasses smiles at the

viewer as he holds a certificate in his hands at left. Tall Caucasian man in dark suit stands at right holding the edge of certificate. American flag directly behind men; framed photographs on wall at left.