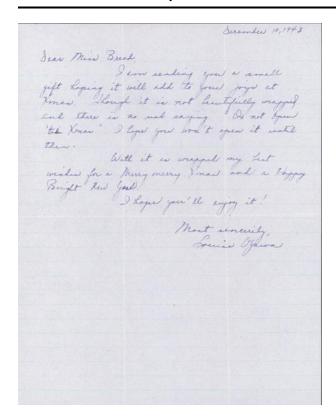

# **Description**

Transcription: December 10, 1943/Dear Miss Breed,/I am sending you a small gift hoping it will add to your joys at Xmas. Though it is not beautifully wrapped and there is no seal saying "Do not open 'til Xmas" I hope you won't open it until then./With it is wrapped my best wishes for a Merry merry Xmas and a Happy Bright New Year./I hope you'll enjoy it!/Most sincerely,/Louise Ogawa;1 letter and envelope from Louise Ogawa to Clara Breed.