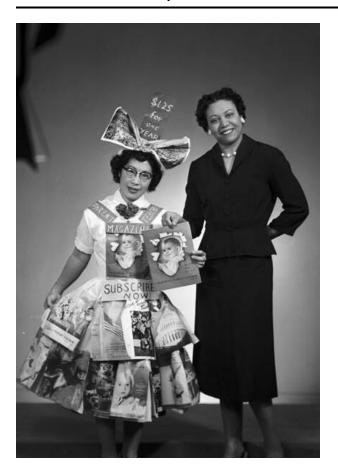

## [Sixth Avenue Elementary School PTA magazine subscription fundraiser, Los Angeles, California, March 28, 1957]

**Date** 1957

**Primary Maker** Rafu Shimpo

## **Description**

1 negative: b&w; 5 x 7 in.;Mrs. Kametani and Mrs. Riddle of the Sixth Avenue Elementary School Parent Teacher Association promote magazine subscription fundraiser at Toyo Miyatake Studio, Los Angeles, California, March 28, 1957. Kametani wears a jumper composed of magazine covers and a large bow on her head topped by a sign, "\$1.25 for one year." Riddle, a tall African American woman in dark suit stands at right holding magazine.